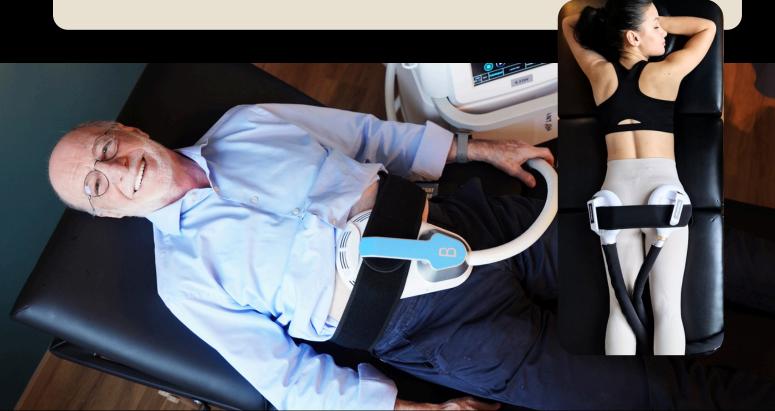

# Hypershape.

MAGNETIC PULSE MUSCLE TRAINING

Short, comfortable & effective – for stronger muscles and a more defined shape.

Hypershaping is effective muscle training using advanced magnetic pulse technology – targeted, deepacting, and completely effortless while lying down. Perfect for building muscle, definition, or overall strength – with maximum results in minimal time, and no sweat required.

## This is why people choose Hypershaping:

TEST IT NOW - FOR FREE. CLICK HERE

- Comfortable yet highly effective training using modern technology
- Up to approx. 20,000 muscle contractions per session through magnetic pulse stimulation
- Customizable training options tailored to individual goals (muscle growth, definition, strength, etc.)
- Effortless sessions in everyday clothing 20 minutes lying down