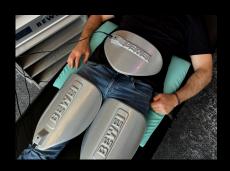

# Hypershape.

MAGNETIC PULSE MUSCLE TRAINING

Short, comfortable & effective – for stronger muscles and a more defined shape.

Hypershaping is effective muscle training using advanced magnetic pulse technology – targeted, deepacting, and completely effortless while lying down. Perfect for building muscle, definition, or overall strength – with maximum results in minimal time, and no sweat required.

## This is why people choose Hypershaping:

TEST IT NOW - FOR FREE. CLICK HERE

- Comfortable yet highly effective training using modern technology
- Up to approx. 20,000 muscle contractions per session through magnetic pulse stimulation
- Customizable training options tailored to individual goals (muscle growth, definition, strength, etc.)
- Effortless sessions in everyday clothing 20 minutes lying down