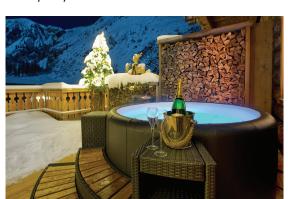

## Your private wellness oasis is waiting for you!

Softub spas offer top-class whirlpools with maximum flexibility - a great way to relax and unwind from the stressful everyday life.

## The highlights at a glance:

- Easy to use simple to install: Softub is the world's most portable ad energy efficient spa.
- The soft Polybond foam interior makes the Softub as cosy and comfortable as a leather sofa
- A Softub is the quintessence of design, style and superior quality
- Softubs are equipped with advanced Whisper technology which makes them the quietest spas in the world.
- The automatic purification enables you to relax in crystal clear water.
- Leathertex, the robust outer material withstand almost any weather conditions.