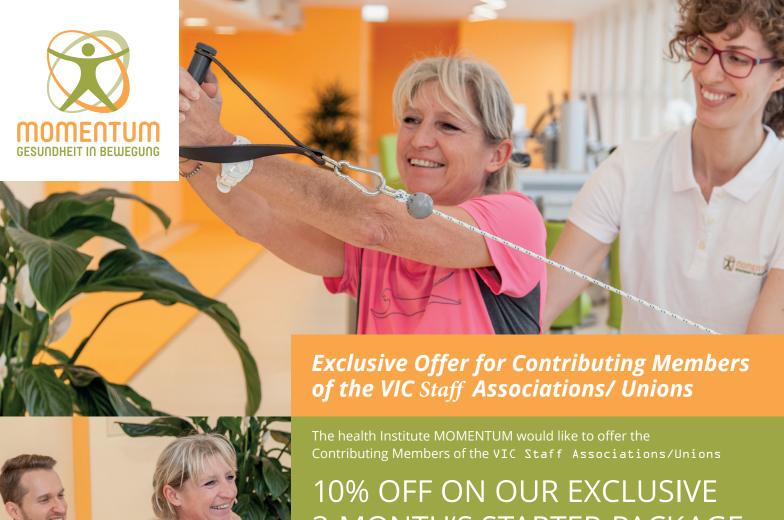

## 3-MONTH'S STARTER-PACKAGE

instead € 457, - exclusively for Contributing members for only € 411, -! The offer includes subscription fee and our special supporting package with your tailor- made exercise plan and 2 personal training sessions.

#### Every person is different, so why not also your exercise plan?

Joining us offers you many advantages

- Qualified sports scientists and health trainers, who accompany you and are there for support all the time
- Your training plan is fully tailored to your goals and needs and includes medically proven training units
- As we use special, medically proven, training equipment, they are also suitable for people with movement restrictions and joint problems
- In our quiet, friendly and pleasantly air-conditioned ambience, everyone feels very comfortable
- There is always a lot of space available for your exercises and we provide constantly fresh air (we have 62 windows!)